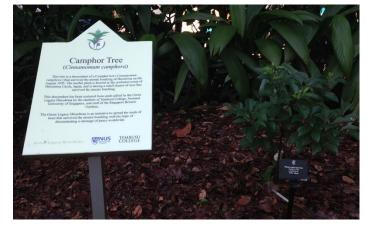

## Green Legacy Hiroshima

Sample Plaques made by GLH global partners

Asia-Pacific University in Beppu, Japan Plaque in English and Japanese

Moscow State University in Moscow, Russia Plaque in English and Russian

Sophia University in Tokyo, Japan Plaque in English and Japanese in front of the sapling

Tembusu College in Singapore Plaque in English

Furupon Coporation in Shizuoka, Japan Plaque in Japanese