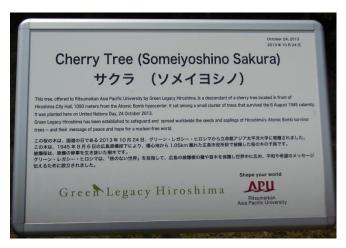

## Green Legacy Hiroshima

Sample Plaques made by GLH global partners

Asia-Pacific University in Beppu, Japan Plaque in English and Japanese

Moscow State University in Moscow, Russia Plaque in English and Russian