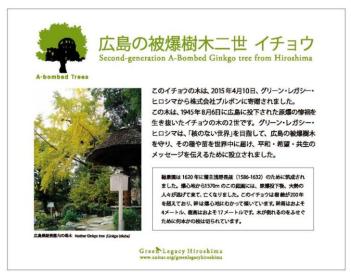

"

This tree, presented to [partner's name] by Green Legacy Hiroshima on [date], is a descendant of a [species/tree name] that survived the atomic bombing of Hiroshima on 6th August 1945.

The Green Legacy Hiroshima has been established to safeguard and spread the seeds and saplings of Hiroshima's atomic bomb survivor trees – and their message of peace and hopes for a nuclear-free world.

| この                 | (樹木名) | は、  | (年月日)  | 、グリ   | <b>リーン・レガシ</b> | ノー・ヒロシ | マより  | (/ \$ |
|--------------------|-------|-----|--------|-------|----------------|--------|------|-------|
| ートフ                | ト一名)  | に寄贈 | されました。 | この木は、 | 1945年8月(       | 6日に広島に | こ投下さ | れた原   |
| 爆の惨禍を生き抜いた樹木の子孫です。 |       |     |        |       |                |        |      |       |

グリーン・レガシー・ヒロシマは「核のない世界」を目指して、広島の被爆樹木の種や苗を世界に広め、平和や希望のメッセージを伝えるために設立されました。

## Green Legacy Hiroshima

Sample Plaques made by GLH global partners

Asia-Pacific University in Beppu, Japan Plaque in English and Japanese

Moscow State University in Moscow, Russia Plaque in English and Russian